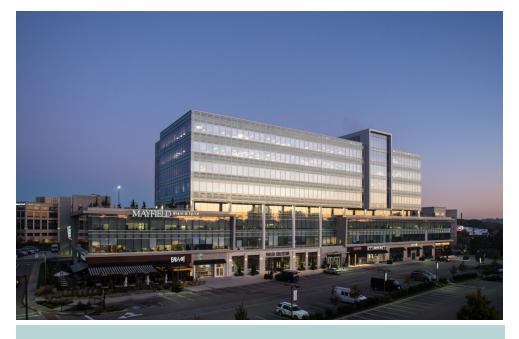

#### **ABOUT**

Rookwood Exchange is located in central Cincinnati at the intersection of Interstate 71 and Smith Road adjacent to one of Cincinnati's premier shopping destinations, Rookwood Commons & Pavilion. Rookwood Exchange opened in the Summer of 2013 welcoming a 120+ key Courtyard by Marriott, featuring their new-format C-Bar, Bistro and fire pit patio.

Additionally, 15,000 sf of street level retail and upscale restaurants - Seasons 52, The Capital Grille and Bravo are now open. Also included in the project are a 750-car parking structure, an office tower and One Rookwood, an upscale apartment complex with 127 units.