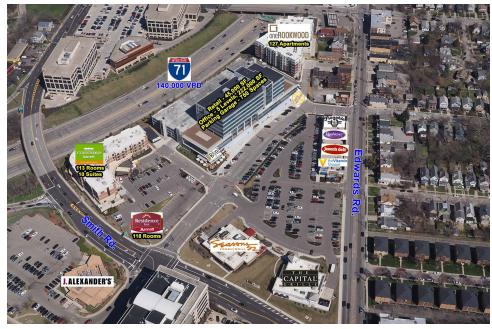

# LOCATION

Cincinnati, OH 3825 Edwards Rd., Exit 6 off I-71

## TRAFFIC COUNTS

I-71 = 140,000 VPD Edwards Rd = 25,000 VPD

#### **ABOUT**

Rookwood Exchange is located in central Cincinnati at the intersection of Interstate 71 and Smith Road adjacent to one of Cincinnati's premier shopping destinations, Rookwood Commons & Pavilion. Rookwood Exchange opened in the Summer of 2013 welcoming a 120+ key Courtyard by Marriott, featuring their new-format C-Bar, Bistro and fire pit patio.

Additionally, 15,000 sf of street level retail and upscale restaurants - Seasons 52, The Capital Grille and Bravo are now open. Also included in the project are a 750-car parking structure, an office tower and One Rookwood, an upscale apartment complex with 127 units.